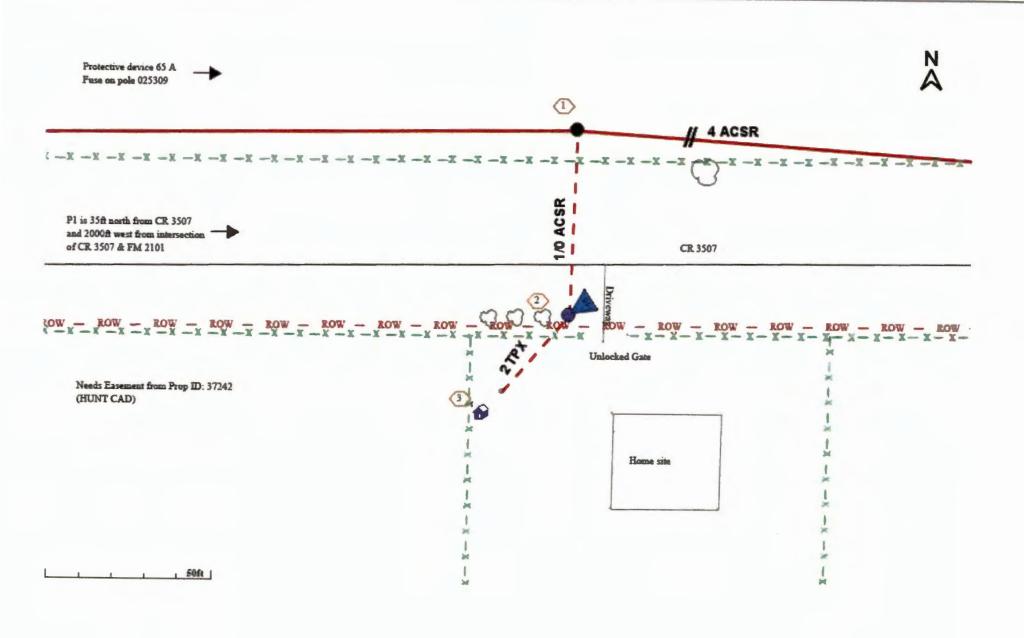

2000 I-30 E Greenville, TX 75402

MAY 14 2024

County: Hunt County

Thursday, April 25, 2024

Farmers Electric Cooperative Member: LARIN WALLACE Service Order Number: 2024042890

Greetings:

Farmers Electric Cooperative, Inc. is requesting permission to construct electrical power distribution facilities which will cross County Road <u>3507 AT POLE 117930 WHICH IS</u> 2000' W OF FM 2101.

Site location map/construction sketches are attached. The construction sketch details the proposed work. The proposed electrical service will be constructed:

| <ul> <li>☑ Overhead - All road crossings wi</li> <li>☐ Underground - All underground the lowest point of the Right of Way</li> </ul> | bore crossings are PV |       |
|--------------------------------------------------------------------------------------------------------------------------------------|-----------------------|-------|
| If you have any questions, please contact me at any time.                                                                            |                       |       |
| Sincerely,                                                                                                                           |                       |       |
| Psalm Harper<br>pharper@farmerselectric.coop<br>Engineering Coordinator                                                              |                       |       |
| Enclosures                                                                                                                           |                       |       |
| County Approval Section:                                                                                                             |                       |       |
| Approved:                                                                                                                            | Denied:               |       |
| Authorized Signature:                                                                                                                |                       | Date: |